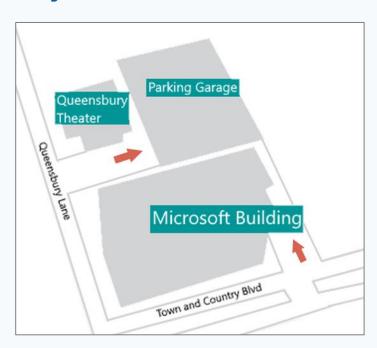

## **Parking at the Houston Hub**

- The parking garage is located on the east side of 750 Town and Country Blvd
- There are two entrances: one on Town and Country Blvd and one on Queensbury Ln (see red arrows in image)
- Parking in the garage is open, except when designated by a "Reserved" placard.
- Entrance to 750 Town and Country building is available through the garage.
- Take the elevators up to the 10th floor to checkin with the host.
- Host will validate parking upon arrival during normal business hours (8am to 5pm) - please bring your ticket to the front desk to validate.