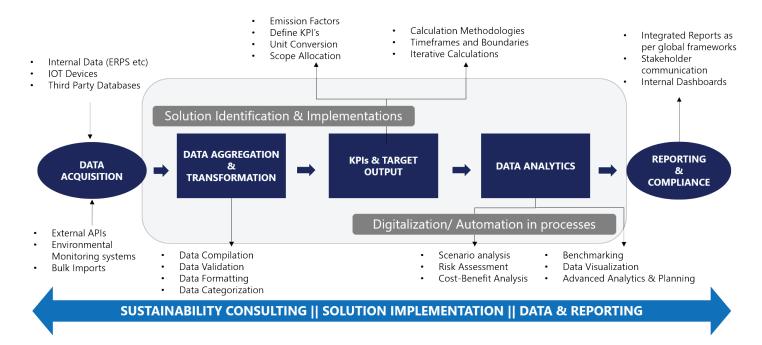

### Steps in the sustainable journey

#### 1. PLAN

- Understanding Sustainability factors and Regulations
- Material Topic Identification

#### 2. DEFINE

- Value Chain analysis of ESG
- Setting measurable KPIs & achievable Targets

#### 3. ASSESS

- · As-Is Assessment
- Current Data Strategy
- IT Infra
- Gap and Maturity Analysis Understanding

#### 5. IMPLEMENT

- Finalize Solutions and focus on quick wins
- End-to-End Solution **Execution and Support**

#### 4. IDENTIFY & EVALUATE

- Identify which Solution/technology Framework suits the requirements
- Cost Benefit Analysis

#### 6. MONITOR & REPORT

- Monitoring KPIs and adjusting the targets
- Documenting and Reporting

#### **REVIEW**

Benchmarking versus peers and industry best practices