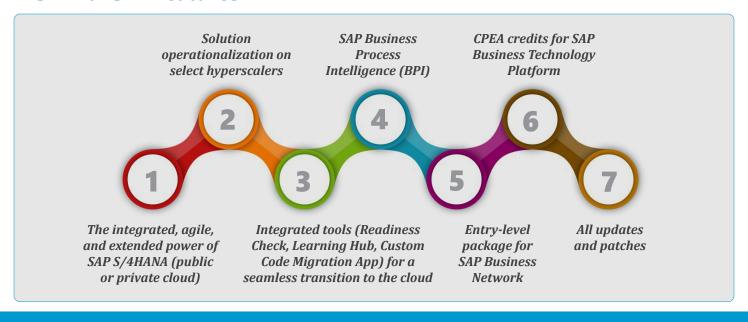

nents of RISE with SAP – Business Process Redesign, Technical Migration, and Intelligent Enterprise.

As a modern managed cloud service provider for leading hyperscalers and with in-depth expertise in the SAP application suite, we help you take full advantage of RISE with SAP. Leveraging our strong credentials in SAP services from HANA, S/4HANA, analytics to focused RISE services, we help your enterprise become intelligent, seize new opportunities quickly, support your secure move to the cloud and drive business innovations with ease. As your partner, we will collaborate with you to implement the SAP solutions, develop tailor-made extensions that precisely match your requirements, and supplement the standard SAP functionalities with industry-specific add-ons.

#### RISE with SAP Features



### Designed for simplified yet tangible business benefits



# Packages designed for your industry

Stand out with the ability to extend your RISE with SAP offering as per your industry & specific business needs with YASH



# Ready to tackle RISE with SAP together?

For more information contact YASH today at *info@yash.com* or visit *www.yash.com* 

#### About YASH Technologies

YASH Technologies focuses on customer success. As a leading technology services and outsourcing partner for large and fast growing global customers, the company leverages technology and flexible business models to drive innovation and value throughout its customer's enterprise. YASH customer centric engagement and delivery framework integrates specialized domain & consulting capabilities with proprietary method