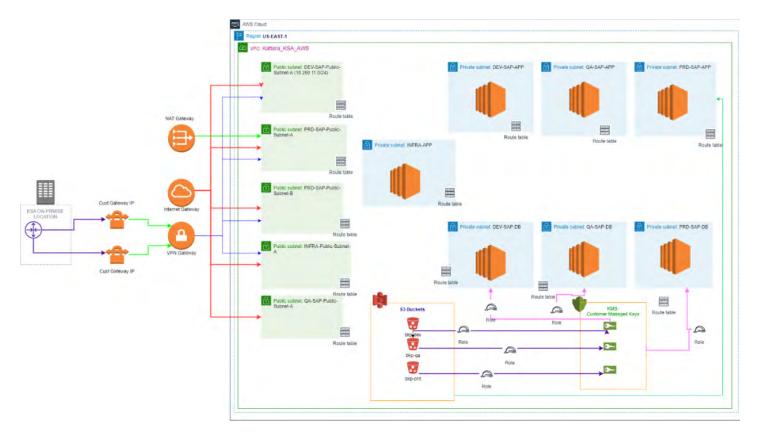

## **Assessment and Migration**

YASH implemented AWS Well-Architected to assess Katerra KSA's environment based on reliability, security, performance efficiency, cost optimization, and operational excellence. Using the recommended migration strategy, the team then migrated Katerra KSA's ERP environment to AWS.

#### Infrastructure Stability

Implemented Amazon Virtual Private Cloud (VPC) with multiple availability zones to split infrastructure into development, quality, and production environments. We configured highavailability VPN connections between locations and cloudbased ERP environments.

## **Security Enhancement**

Secured the environment using AWS Key Management Service (KMS), AWS Identity and Access Management (IAM), and AWS Certificate Manager (ACM) and integrated with AWS CloudTrail for audit logs of key usage.